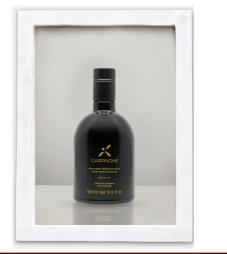

# Caregory: 0isPackage Size: CsDescription:

| Product ID:   | 63847     |                                               |
|---------------|-----------|-----------------------------------------------|
| Vendor ID:    |           |                                               |
| Category:     | Oils      |                                               |
| Brand:        | Carpinone |                                               |
| Package Size: | CS        |                                               |
| Description:  |           |                                               |
|               |           | 949 E. C. |
|               |           | -<br>500m                                     |
|               |           |                                               |