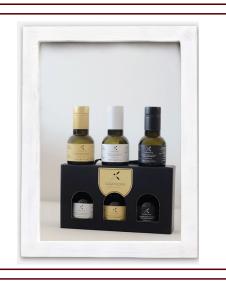

## Carpinone Evoo Tris

| Product ID:   | 63850     |
|---------------|-----------|
| Vendor ID:    |           |
| Category:     | Oils      |
| Brand:        | Carpinone |
| Package Size: | CS        |
| Description:  |           |
|               |           |